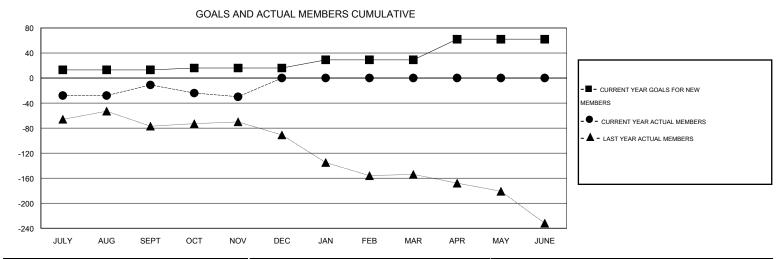

## HAL GRIFFIN **LOCATION TEXAS** GMT CA 1 Clubs Members RESULTS FOR 2016-2017 RESULTS FOR 2016-2017 NEW CLUB NEW CLUBS DROPPED NET NEW MEMBER CHARTER AND DROPPED NET QUARTER QUARTER GOAL CLUBS GAIN/LOSS GOAL NEW MEMBERS MEMBERS GAIN/LOSS ADDED 0 0 13 107 118 -11 JULY/AUG/SEPT JULY/AUG/SEPT 0 0 0 0 3 44 63 -19 OCT/NOV/DEC OCT/NOV/DEC 0 0 0 0 13 0 0 0 JAN/FEB/MAR JAN/FEB/MAR