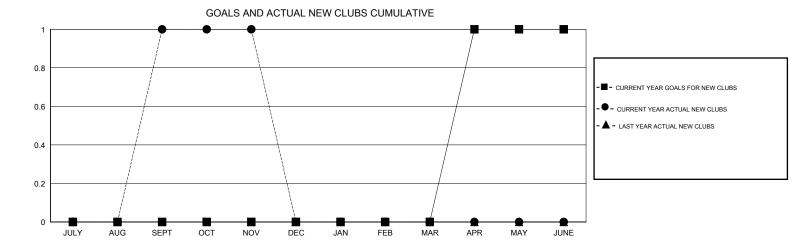

## HAL GRIFFIN **LOCATION TEXAS** GMT CA 1 Clubs Members RESULTS FOR 2016-2017 RESULTS FOR 2016-2017 NEW CLUB NEW CLUBS DROPPED NET NEW MEMBER CHARTER AND DROPPED NET QUARTER QUARTER GOAL CLUBS GAIN/LOSS GOAL NEW MEMBERS MEMBERS GAIN/LOSS ADDED 0 0 13 107 118 -11 JULY/AUG/SEPT JULY/AUG/SEPT 0 0 0 0 3 44 63 -19 OCT/NOV/DEC OCT/NOV/DEC 0 0 0 0 13 0 0 0 JAN/FEB/MAR JAN/FEB/MAR